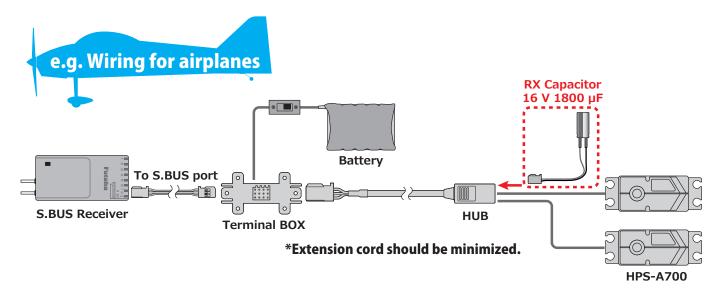

## **HPS-A700 Servo for Large aerobatics plane**

This servo is designed to be used with models which require especially high torque and high speed. In the case of more intense operations, the power supply line become unstable and there is a possibility of malfunctioning. As a countermeasure, by using the RX capacitor 16 V 1800 µF manufactured by Futaba, instantaneous voltage drop can be avoided.

When using S.BUS system with extension cord of 1 m or more with one or more servos, be sure to use the RX capacitor 16 V 1800  $\mu$ F for safety. Likewise, attach capacitors to other servos with common power supply.