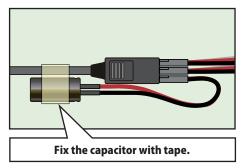

## **HPS-A700 Servo for Large aerobatics plane**

This servo is designed to be used with models which require especially high torque and high speed. In the case of more intense operations, the power supply line become unstable and there is a possibility of malfunctioning. As a countermeasure, by using the RX capacitor 16 V 1800 µF manufactured by Futaba, instantaneous voltage drop can be avoided.

When using S.BUS system with extension cord of 1 m or more with one or more servos, be sure to use the RX capacitor 16 V 1800  $\mu$ F for safety. Likewise, attach capacitors to other servos with common power supply.