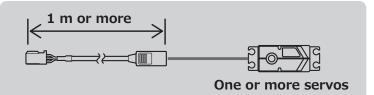

When using S.BUS system with extension cord of 1 m or more with one or more servos, be sure to use the RX capacitor 16 V 1800  $\mu$ F for safety. Likewise, attach capacitors to other servos with common power supply.