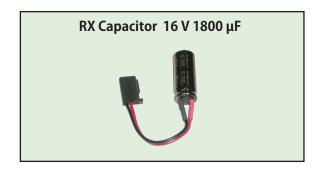

## **HPS-A700 Servo for Large aerobatics plane**

This servo is designed to be used with models which require especially high torque and high speed. In the case of more intense operations, the power supply line become unstable and there is a possibility of malfunctioning. As a countermeasure, by using the RX capacitor 16 V 1800 µF manufactured by Futaba, instantaneous voltage drop can be avoided.

When using S.BUS system with extension cord of 1 m or more with one or more servos, be sure to use the RX capacitor 16 V 1800  $\mu$ F for safety. Likewise, attach capacitors to other servos with common power supply.